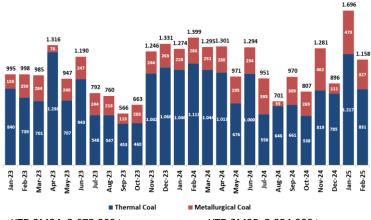

### **Coal Mining (Tuah Turangga Agung)**

#### Monthly Coal Sales Volume (in thousand tonnes)

YTD 2M24: 2,673,000 tonnes

YTD 2M25: 2,854,000 tonnes