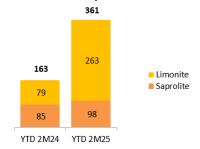

#### Nickel Ore YTD Sales Volume (in thousand wet metric ton)

YTD 2M24: 163,043

YTD 2M25: 360,589 wmt