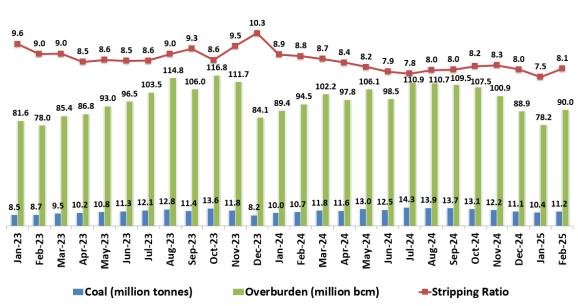

#### **Coal Production and Overburden Removal**

#### **Monthly Coal Production and Overburden Removal**