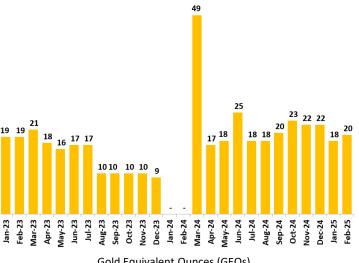

### **Gold Mining** (Agincourt Resources & Sumbawa Jutaraya)

Gold Equivalent Ounces (GEOs)

YTD 2M24: -YTD 2M25: 37,770 GEOs