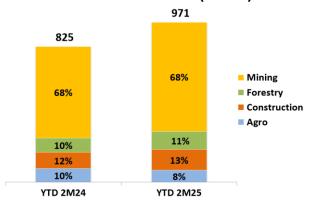

### Mining Contracting (Pamapersada Nusantara)

#### **Coal Production and Overburden Removal**