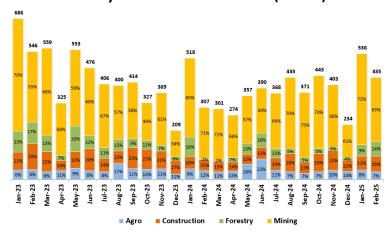

#### Komatsu YTD Sales Volume (in unit)

Komatsu monthly sales volume for February 2025 was 435 units. Market share for YTD February 2025 was 26%.