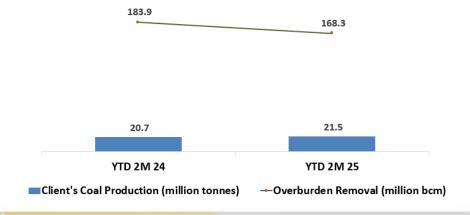

### Mining Contracting (Pamapersada Nusantara)

#### **Coal Production and Overburden Removal**

## Mining Contracting (Pamapersada Nusantara)

#### **Monthly Coal Production and Overburden Removal**