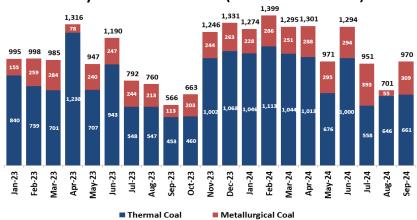

### **Coal Mining** (Tuah Turangga Agung)

#### Monthly Coal Sales Volume (in thousand tonnes)

YTD 9M23: 8,549,000 tonnes YTD 9M24

YTD 9M24: 10,156,000 tonnes