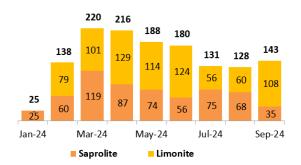

### **Nickel Mining (Stargate)**

#### Monthly Nickel Ore Sales Volume (in thousand wet metric ton)

YTD 9M24: 1,369,111 wmt