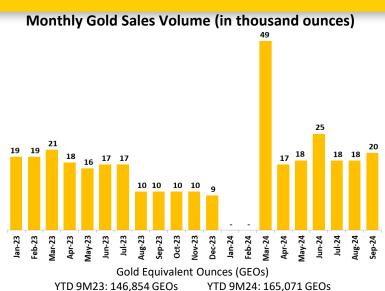

# **Operational Updates**

as of September 2024

### **Construction Machinery** (United Tractors)

#### Komatsu YTD Sales Volume (in unit)



Komatsu monthly sales volume for September 2024 was 371 units. Market share for YTD September 2024 was 27%.

## Mining Contracting (Pamapersada Nusantara)

#### **Coal Production and Overburden Removal**



### **Coal Mining** (Tuah Turangga Agung)

#### Monthly Coal Sales Volume (in thousand tonnes)



YTD 9M23: 8,549,000 tonnes YTD 9M24

YTD 9M24: 10,156,000 tonnes









### **Nickel Mining (Stargate)**

#### Monthly Nickel Ore Sales Volume (in thousand wet metric ton)



YTD 9M24: 1,369,111 wmt

### **Construction Machinery** (United Tractors)









## Mining Contracting (Pamapersada Nusantara)

### **Monthly Coal Production and Overburden Removal**