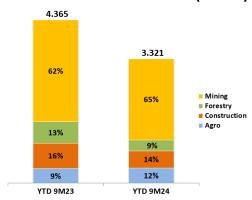

# **Operational Updates**

as of September 2024

### **Construction Machinery** (United Tractors)

#### Komatsu YTD Sales Volume (in unit)



Komatsu monthly sales volume for September 2024 was 371 units. Market share for YTD September 2024 was 27%.

## Mining Contracting (Pamapersada Nusantara)

#### **Coal Production and Overburden Removal**



### **Coal Mining** (Tuah Turangga Agung)

#### Monthly Coal Sales Volume (in thousand tonnes)



YTD 9M23: 8,549,000 tonnes YTD 9M24

YTD 9M24: 10,156,000 tonnes









### **Nickel Mining (Stargate)**

#### Monthly Nickel Ore Sales Volume (in thousand wet metric ton)



YTD 9M24: 1,369,111 wmt

### **Construction Machinery** (United Tractors)









## Mining Contracting (Pamapersada Nusantara)

### **Monthly Coal Production and Overburden Removal**