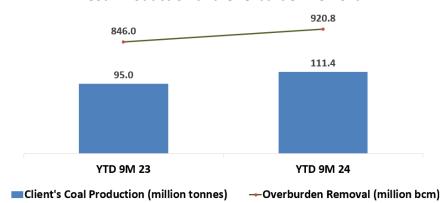

#### **Coal Production and Overburden Removal**

### **Monthly Coal Production and Overburden Removal**