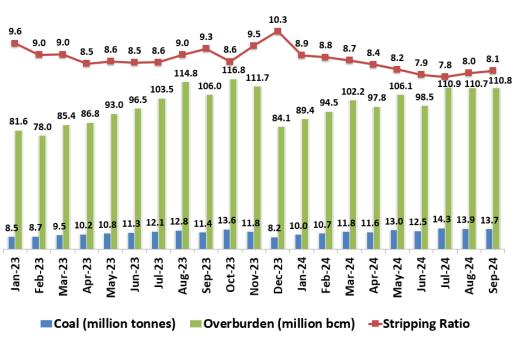

#### **Coal Production and Overburden Removal**

### **Monthly Coal Production and Overburden Removal**