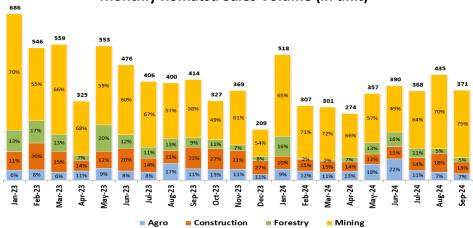

#### Komatsu YTD Sales Volume (in unit)

Komatsu monthly sales volume for September 2024 was 371 units. Market share for YTD September 2024 was 27%.