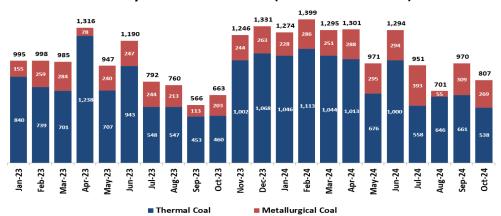

# Mining Contracting (Pamapersada Nusantara)

#### **Monthly Coal Production and Overburden Removal**