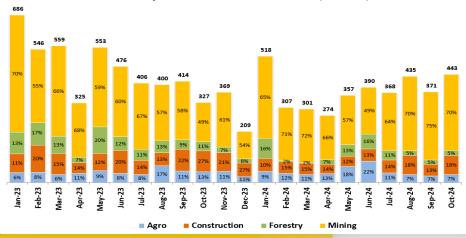

#### Komatsu YTD Sales Volume (in unit)

Komatsu monthly sales volume for October 2024 was 443 units. Market share for YTD October 2024 was 27%.