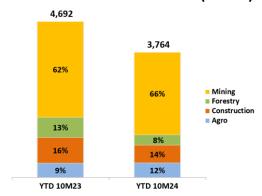

## Mining Contracting (Pamapersada Nusantara)

#### **Coal Production and Overburden Removal**