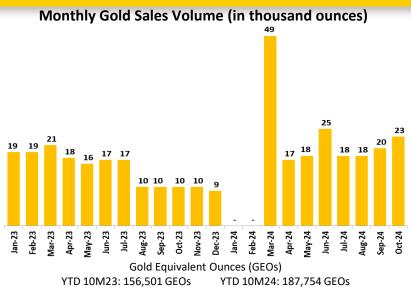

# **Operational Updates**

YTD October 2024

## **Construction Machinery** (United Tractors)

#### Komatsu YTD Sales Volume (in unit)



Komatsu monthly sales volume for October 2024 was 443 units. Market share for YTD October 2024 was 27%.

## Mining Contracting (Pamapersada Nusantara)

#### **Coal Production and Overburden Removal**



### **Coal Mining (Tuah Turangga Agung)**

#### Monthly Coal Sales Volume (in thousand tonnes)



YTD 10M24: 10,963,000 tonnes





### **Gold Mining** (Agincourt Resources & Sumbawa Jutaraya)



### **Nickel Mining (Stargate)**

#### Monthly Nickel Ore Sales Volume (in thousand wet metric ton)



YTD 10M24: 1,577,762 wmt

### **Construction Machinery** (United Tractors)

#### **Monthly Komatsu Sales Volume (in unit)**







# Mining Contracting (Pamapersada Nusantara)

#### **Monthly Coal Production and Overburden Removal**