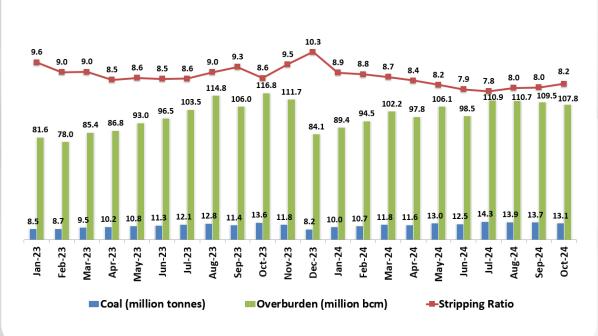

* (United Tractors)

#### Komatsu YTD Sales Volume (in unit)



Komatsu monthly sales volume for October 2024 was 443 units. Market share for YTD October 2024 was 27%.

## Mining Contracting (Pamapersada Nusantara)

#### **Coal Production and Overburden Removal**



### **Coal Mining (Tuah Turangga Agung)**

#### Monthly Coal Sales Volume (in thousand tonnes)



YTD 10M24: 10,963,000 tonnes





### **Gold Mining** (Agincourt Resources & Sumbawa Jutaraya)



### **Nickel Mining (Stargate)**

#### Monthly Nickel Ore Sales Volume (in thousand wet metric ton)



YTD 10M24: 1,577,762 wmt

### **Construction Machinery** (United Tractors)

#### **Monthly Komatsu Sales Volume (in unit)**







# Mining Contracting (Pamapersada Nusantara)

#### **Monthly Coal Production and Overburden Removal**