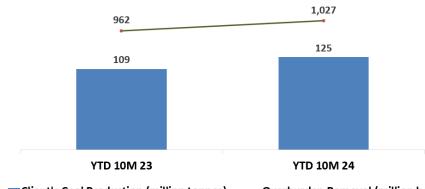

### **Coal Mining (Tuah Turangga Agung)**

#### Monthly Coal Sales Volume (in thousand tonnes)

YTD 10M24: 10,963,000 tonnes