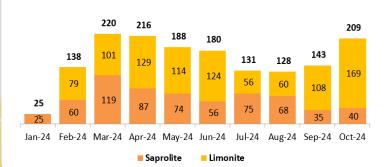

#### Monthly Nickel Ore Sales Volume (in thousand wet metric ton)

YTD 10M24: 1,577,762 wmt