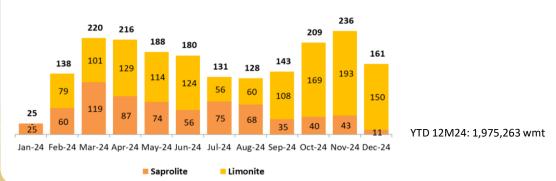

# **Nickel Mining (Stargate)**

#### Monthly Nickel Ore Sales Volume (in thousand wet metric ton)