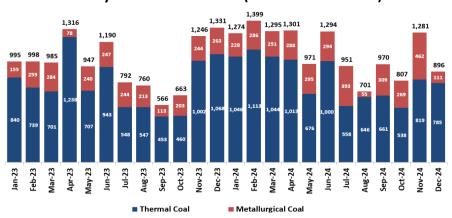

# **Coal Mining** (Tuah Turangga Agung)

#### Monthly Coal Sales Volume (in thousand tonnes)

YTD 12M23: 11,790,000 tonnes YTD 12M24: 13,140,000 tonnes