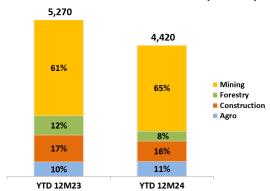

#### **Komatsu YTD Sales Volume (in unit)**

Komatsu monthly sales volume for December 2024 was 253 units. Market share for YTD December 2024 was 26%.