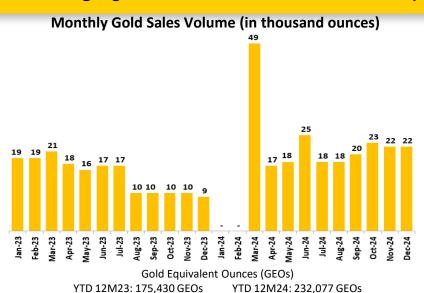

# **Operational Updates**

YTD December 2024

### **Construction Machinery** (United Tractors)

#### **Komatsu YTD Sales Volume (in unit)**



Komatsu monthly sales volume for December 2024 was 253 units. Market share for YTD December 2024 was 26%.

# Mining Contracting (Pamapersada Nusantara)

#### **Coal Production and Overburden Removal**



# **Coal Mining** (Tuah Turangga Agung)

#### Monthly Coal Sales Volume (in thousand tonnes)



YTD 12M23: 11,790,000 tonnes YTD 12M24: 13,140,000 tonnes





# **Gold Mining** (Agincourt Resources & Sumbawa Jutaraya)



# **Nickel Mining (Stargate)**

#### Monthly Nickel Ore Sales Volume (in thousand wet metric ton)



## **Construction Machinery** (United Tractors)

#### **Monthly Komatsu Sales Volume (in unit)**