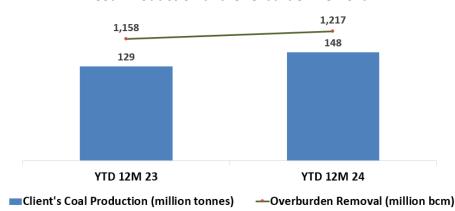

# Mining Contracting (Pamapersada Nusantara)

#### **Coal Production and Overburden Removal**