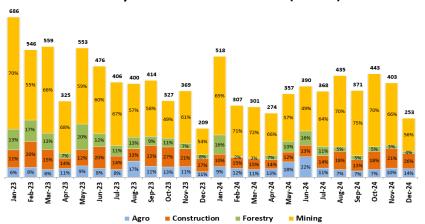

#### **Komatsu YTD Sales Volume (in unit)**

Komatsu monthly sales volume for December 2024 was 253 units. Market share for YTD December 2024 was 26%.

#### **Monthly Komatsu Sales Volume (in unit)**