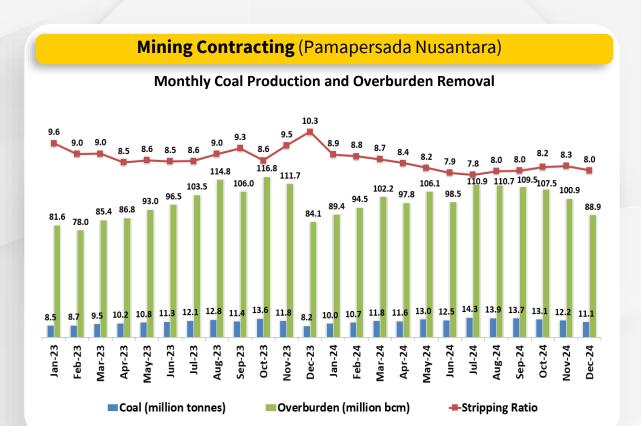

# Mining Contracting (Pamapersada Nusantara)

#### **Coal Production and Overburden Removal**