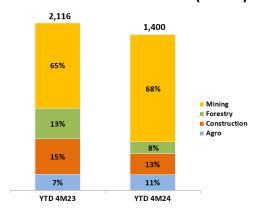

#### **Komatsu YTD Sales Volume (in unit)**

Komatsu monthly sales volume for April 2024 was 274 units. Market share for YTD April 2024 was 29%.