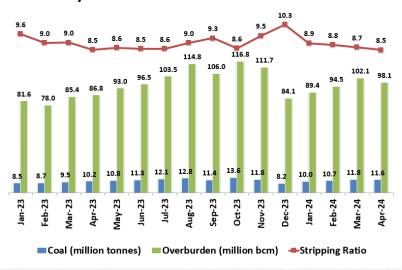

#### **Coal Production and Overburden Removal**

#### **Monthly Coal Production and Overburden Removal**