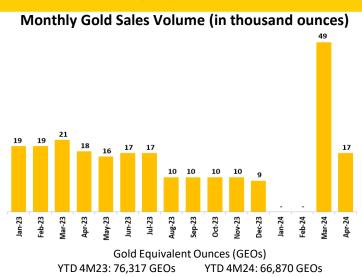

### **Operational Updates as of April 2024**

### **Construction Machinery** (United Tractors)

#### **Komatsu YTD Sales Volume (in unit)**



Komatsu monthly sales volume for April 2024 was 274 units. Market share for YTD April 2024 was 29%.

## **Mining Contracting (Pamapersada Nusantara)**

#### **Coal Production and Overburden Removal**



## **Coal Mining** (Tuah Turangga Agung)

#### **Monthly Coal Sales Volume (in thousand tonnes)**



Coal Sales Volume
YTD 4M23: 4,294,000 tonnes YTD 4M24: 5,268,000 tonnes





### **Gold Mining** (Agincourt Resources)



### **Nickel Mining (Stargate)**

#### Monthly Nickel Ore Sales Volume (in thousand wet metric ton)



YTD 4M24: 598,343 wmt

# **Construction Machinery** (United Tractors)

#### **Monthly Komatsu Sales Volume (in unit)**







# Mining Contracting (Pamapersada Nusantara)

#### **Monthly Coal Production and Overburden Removal**