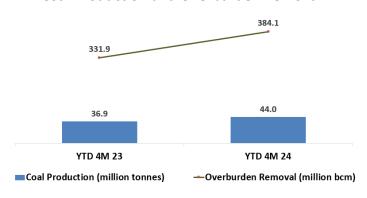

#### **Coal Production and Overburden Removal**

#### **Monthly Coal Production and Overburden Removal**