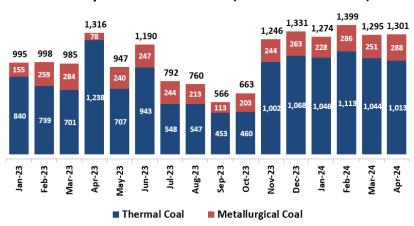

#### **Monthly Coal Sales Volume (in thousand tonnes)**

Coal Sales Volume
YTD 4M23: 4,294,000 tonnes YTD 4M24: 5,268,000 tonnes