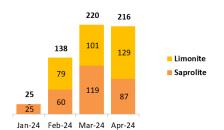

### **Nickel Mining (Stargate)**

#### Monthly Nickel Ore Sales Volume (in thousand wet metric ton)

YTD 4M24: 598,343 wmt