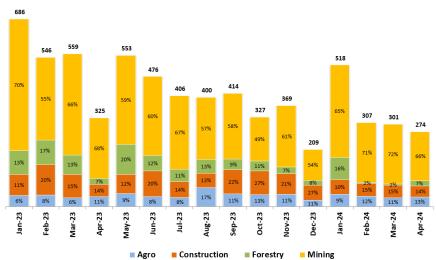

#### **Komatsu YTD Sales Volume (in unit)**

Komatsu monthly sales volume for April 2024 was 274 units. Market share for YTD April 2024 was 29%.