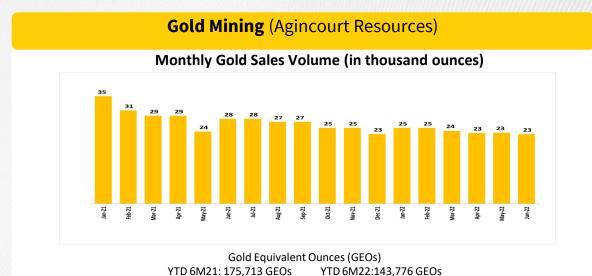

# **Operational Updates as of June 2022**



Komatsu monthly sales volume for June 2022 was 473 units. Market share for YTD June 2022 was 28%.

### Mining Contracting (Pamapersada Nusantara)



#### **Coal Production and Overburden Removal**

# Coal Mining (Tuah Turangga Agung)



Monthly Coal Sales Volume (in thousand)

UNITED TRACTORS





#### **Construction Machinery** (United Tractors)



#### Mining Contracting (Pamapersada Nusantara) Monthly Coal Production and Overburden Removal 8.6 7.7 7.4 7.2 7.0 7.0 7.1 7.0 80.2 76.7 72.9 71.9 72.4 69.9 70.3 67.6 63.9 57.0 Mar-22 Mar-21 May-21 Nov-21 Apr-22 May-22 Jun-22 lan-21 Jun-21 Aug-21 Sep-21 Jan-22 Feb-22 Feb-21 Apr-21 Jul-21 Oct-21 Dec-21 Coal (million tonnes) Overburden (million bcm) -Stripping Ratio

Prepared by Ari Setiyawan -- Investor Relations Dept. - aris@unitedtractors.com