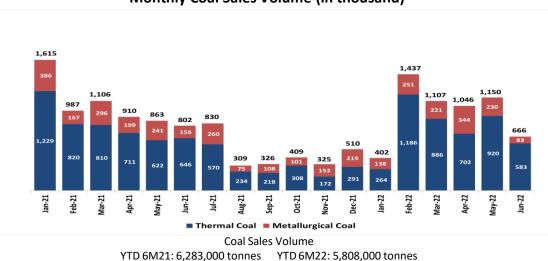

# Coal Mining (Tuah Turangga Agung)

Monthly Coal Sales Volume (in thousand)

UNITED TRACTORS