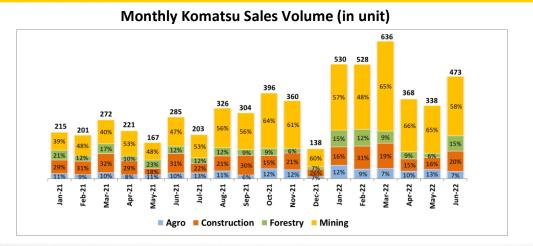

# **Operational Updates as of June 2022**

Komatsu monthly sales volume for June 2022 was 473 units. Market share for YTD June 2022 was 28%.