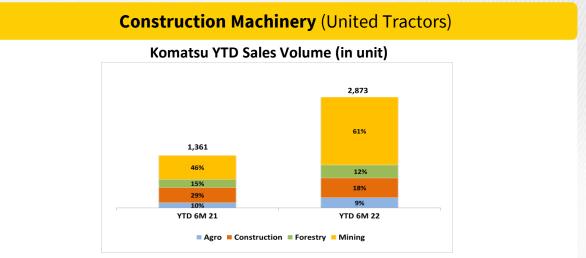

# **Operational Updates as of June 2022**

Komatsu monthly sales volume for June 2022 was 473 units. Market share for YTD June 2022 was 28%.

#### **Construction Machinery** (United Tractors)