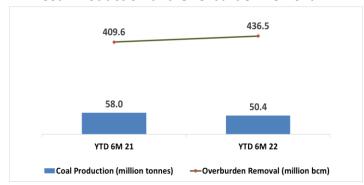

### Mining Contracting (Pamapersada Nusantara)

#### **Coal Production and Overburden Removal**

#### Mining Contracting (Pamapersada Nusantara) Monthly Coal Production and Overburden Removal 8.6 7.7 7.4 7.2 7.0 7.0 7.1 7.0 80.2 76.7 72.9 71.9 72.4 69.9 70.3 67.6 63.9 57.0 Mar-22 Mar-21 May-21 Nov-21 Apr-22 May-22 Jun-22 lan-21 Jun-21 Aug-21 Sep-21 Jan-22 Feb-22 Feb-21 Apr-21 Jul-21 Oct-21 Dec-21 Coal (million tonnes) Overburden (million bcm) -Stripping Ratio