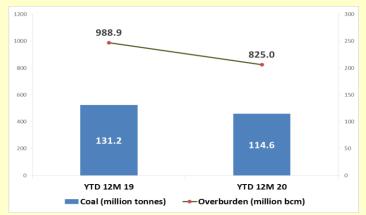

## **Coal Production and Overburden Removal**

ning Contracting
Pamapersada Nusantara

Coxing Coal

Coal Sales Volume YTD 12M19: 8,464,000 tonnes YTD 12M20: 9,252,000 tonnes

Coal Mining Tuah Turangga Agung