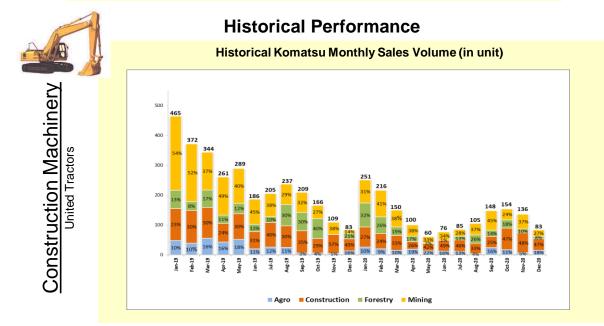

### Komatsu YTD Sales Volume (in unit)

Komatsu monthly sales volume for December 2020 was 83 units. Market share for YTD December 2020 was 29%.