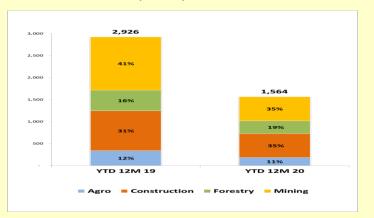

## **Coal Production and Overburden Removal**

ning Contracting
Pamapersada Nusantara

Coxing Coal

Coal Sales Volume YTD 12M19: 8,464,000 tonnes YTD 12M20: 9,252,000 tonnes

Coal Mining Tuah Turangga Agung