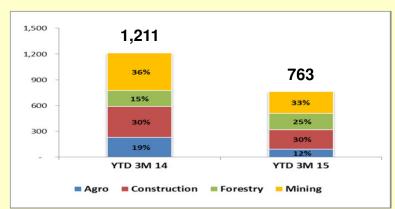

## **Coal Sales Volume** (in 000 ton)

Coal Mining

Mining Contracting Pamapersada Nusantara

Construction Machinery