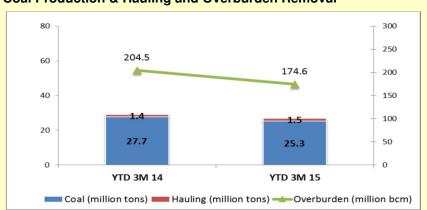

## **Coal Production & Hauling and Overburden Removal**

Note: Hauling refers to coal transported by PAMA from mine to stockpile/jetty, produced by other contractor.