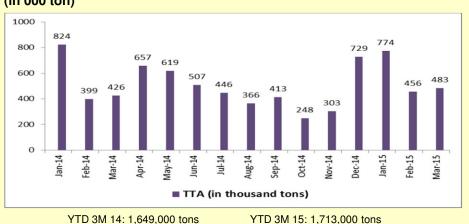

## **Historical Coal Production & Hauling and Overburden Removal**

Note: Hauling refers to coal transported by PAMA from mine to stockpile/ jetty, produced by other contractor

Mining Contracting
Pamapersada Nusantara