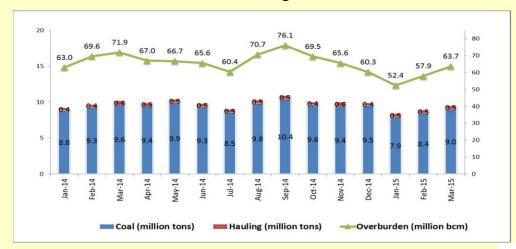

## **Coal Production & Hauling and Overburden Removal**

Note: Hauling refers to coal transported by PAMA from mine to stockpile/jetty, produced by other contractor.

## **Historical Coal Production & Hauling and Overburden Removal**

Note: Hauling refers to coal transported by PAMA from mine to stockpile/ jetty, produced by other contractor

Mining Contracting
Pamapersada Nusantara