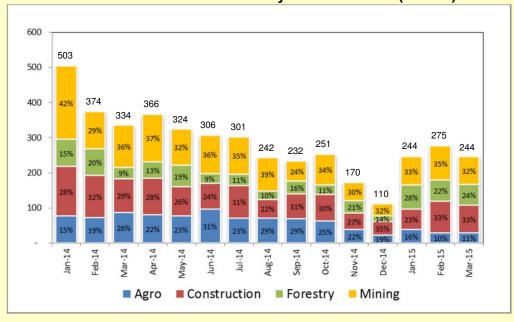

## Komatsu YTD Sales Volume (in unit)

Komatsu monthly sales volume for March 2015 was 244 units. Market share for YTD 3M 15 was 38%.