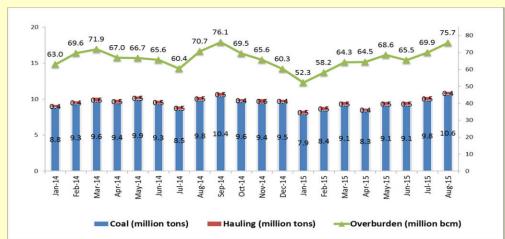

# **Historical Coal Production & Hauling and Overburden Removal**

Note: Hauling refers to coal transported by PAMA from mine to stockpile/ jetty, produced by other contractor

## **Coal Production & Hauling and Overburden Removal**

Note: Hauling refers to coal transported by PAMA from mine to stockpile/jetty, produced by other contractor.