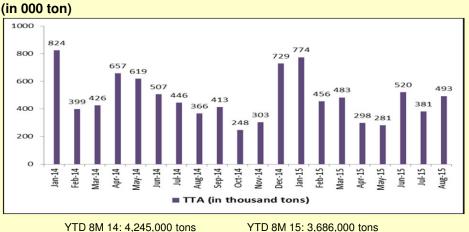

## Komatsu YTD Sales Volume (in unit)



Komatsu monthly sales volume for August 2015 was 175 units. Market share for YTD 8M 15 was 38%.

## **Coal Production & Hauling and Overburden Removal**



Note: Hauling refers to coal transported by PAMA from mine to stockpile/jetty, produced by other contractor.

# **Coal Sales Volume**



Mining Contracting Pamapersada Nusantara

# UNITED TRACTORS Historical Performance



Construction Machinery

# **Historical Komatsu Monthly Sales Volume (in unit)**



# **Historical Coal Production & Hauling and Overburden Removal**



Note: Hauling refers to coal transported by PAMA from mine to stockpile/ jetty, produced by other contractor

# Mining Contracting Pamapersada Nusantara