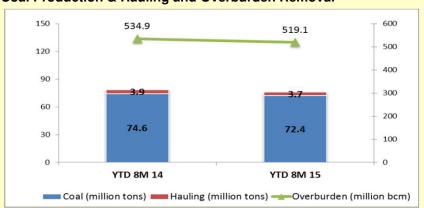

## **Coal Production & Hauling and Overburden Removal**

Note: Hauling refers to coal transported by PAMA from mine to stockpile/jetty, produced by other contractor.