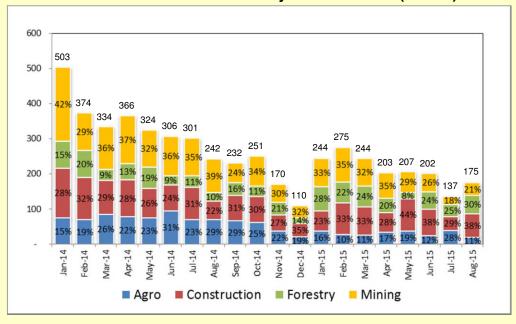

# **Historical Komatsu Monthly Sales Volume (in unit)**

## Komatsu YTD Sales Volume (in unit)

Komatsu monthly sales volume for August 2015 was 175 units. Market share for YTD 8M 15 was 38%.